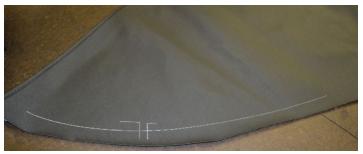

### 1996-06 CHRYSLER SEBRING CONVERTIBLE TOP

Rain gutters above doors

#### Feature Top

We manufacture the Sebring top in the original style (Top & Hard Glass) as well as an economy version (top w/plastic window heat sealed into the top). The top is offered in Sailcloth vinyl and Stayfast cloth (original style only). Installation instructions and tips are included. All Kee tops come with an 8 vr. warrantv.