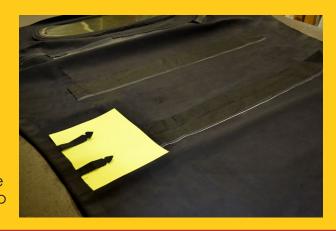

### TRIMMER TIP

#4134 2006-12 Mitsubishi Eclipse Spyder

### **Kee R&D Department**

Before you begin installation check to see where the straps beside the driver and passenger door are fastened to the frame. It's important to fasten the two straps to the frame on each side of the cable sleeve. It keeps the sleeve in place and prevents it from pulling away from the top. The straps will not be seen after installation. This will also prevent the top from rising up on each side at the driver and passenger windows.